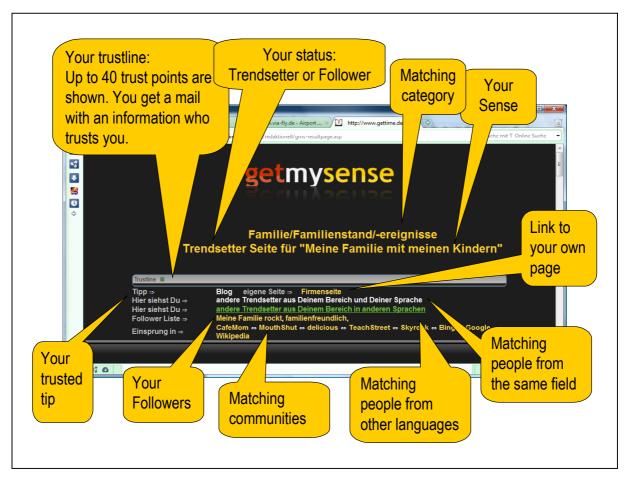

getmysense rescue umbrella ®getTIME.net

- getmysense Primus are awarded by a global jury as best network for a special category. So you will receive a guaranteed quality of all products and services.
- You will be well known in a community that exactly fits to you. You will receive a message, which Trendsetter or Follower has rated you.
- getmysense Primus are in the inner trust circle. That means the getmysense sense words are directly connected to their database. An abuse is mostly eliminated.
- getmysense only stores the e-mail and ip number of the members. So there is no target for hackers because there is no profile stored. You remain anonymous as long as you do not do anything criminal
- As user you specify for each sense word, whether you want to get special interest news or not. We send out the matching messages of providers without the necessity that they see your address.