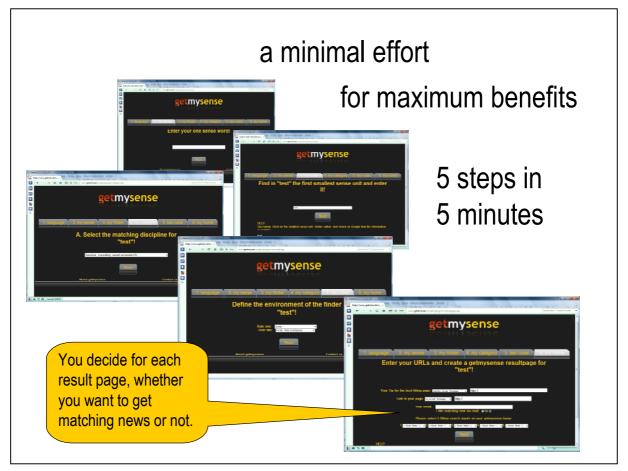

#### Nine arguments for the user to participate in getmysense:

- You do not have to search, the news will find you!
- Help to create a Trusted Internet!
- You will find matching like-minded!
- Your importance increases by being a trendsetter!
- With good information you'll earn money!
- You get right results by smart links!
- You will stay in your language area and will be connected with up to 2,500 other languages!
- In the future you will switch your device with getmysense!
- Bottom-up categories will get world-standard!