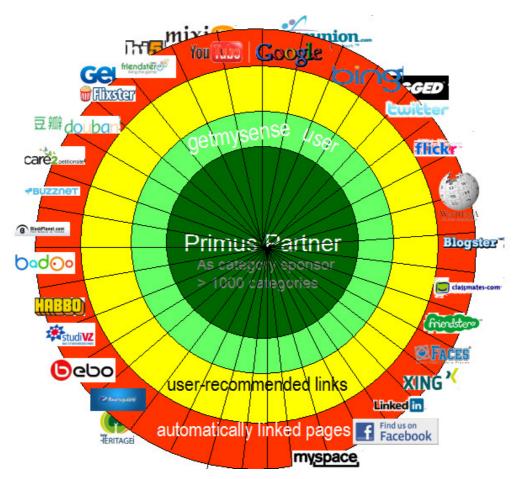

### What is getmysense?

- getmysense is a coalition of companies, that connects people with similar preferences and interests worldwide in up to 2,500 languages.
  Which words you are using, you shows how you think and what you wish.
  Meet like-minded people on getmysense.
- getmysense combines the best portals. In about 1,000 categories the best online service networks and shops are coupled by getmysense by special interest blogs. getmysense is linked, depending on the category, with hundreds of social media platforms and search engines. Then these portals are adapted to other countries and by the finder technology are combined into an overall system without losing their independence.