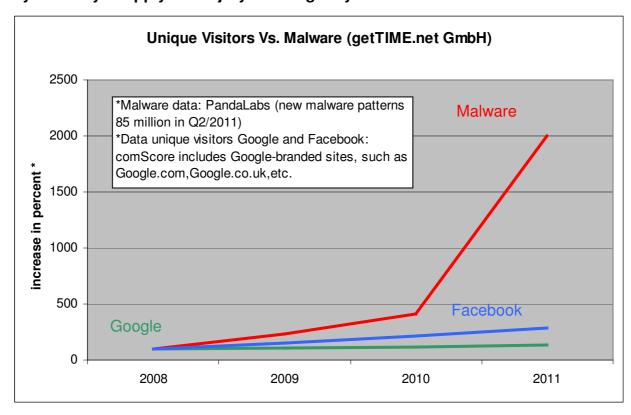

### Why should you apply at the jury for the getmysense Trusted Internet?

Trust is the basis for any online business. Exploding cybercrime so far is without

## Why do you need getmysense?

effective countermeasures.

- Blackhat SEO attacks on internet pages with new viruses can not be prevented.
- As getmysense user you help to build a trusted internet.
- You can rate the range of other link tips from your area. You determine who has set the most appropriate link and appears in the first place.